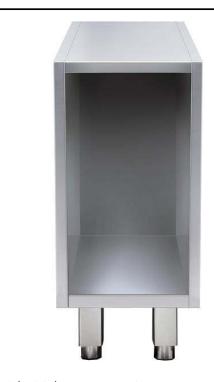

Open Ambient Unit with 1/1GN runners, 400mm

#### Item No.

Constructed entirely in 304 AISI stainless steel. Front and rear longitudinal stainless steel c-channel reinforcement. Internal and external side panels with sound deadening reinforcements to strengthen structure. 150mm height-adjustable (0/+90mm) oversized feet (65x65mm) can be removed for masonry installation. 45° degree internal side corner junction system. 304 AISI stainless steel guide runners GN 1/1.

#### Construction

- Made in 304 AISI CrNi 18/10 stainless steel with Scotch Brite finish.
- Front and rear lengthwise stainless steel c-channel reinforcement, 15/10 (16 gauges).
- Internal sides supporting the structure to have 45° degrees internal side corners junction system.
- 30 mm high middle-shelf in AISI 304 stainless steel, height-adjustable in 3 positions, with inner double fold to eliminate gaps between sides and back.
- Sound deadening reinforcements between internal and external side panels to strengthen structure.
- Mounted on 150 mm height adjustable (0/+90 mm) oversized (65x65 mm) feet.