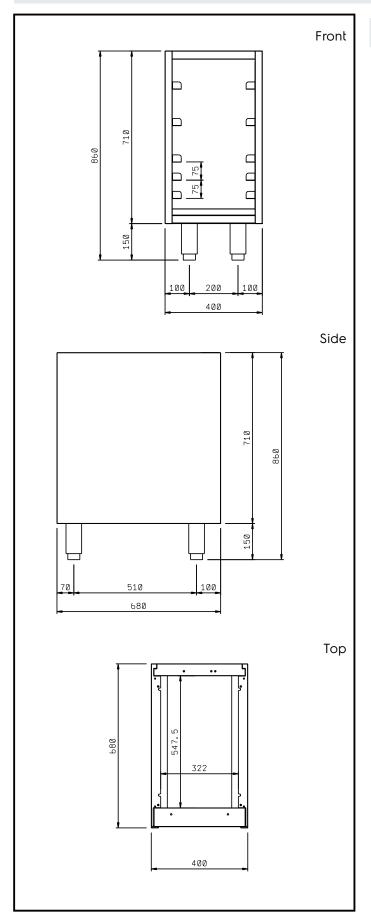

# **Key Information:**

| Cabinet width:               |        |
|------------------------------|--------|
| 121930 (TEGG4)               | 330 mm |
| Cabinet depth:               | 620 mm |
| Cabinet height:              | 645 mm |
| External dimensions, Width:  | 400 mm |
| External dimensions, Depth:  | 680 mm |
| External dimensions, Height: | 860 mm |
| Net weight:                  | 45 kg  |
|                              |        |